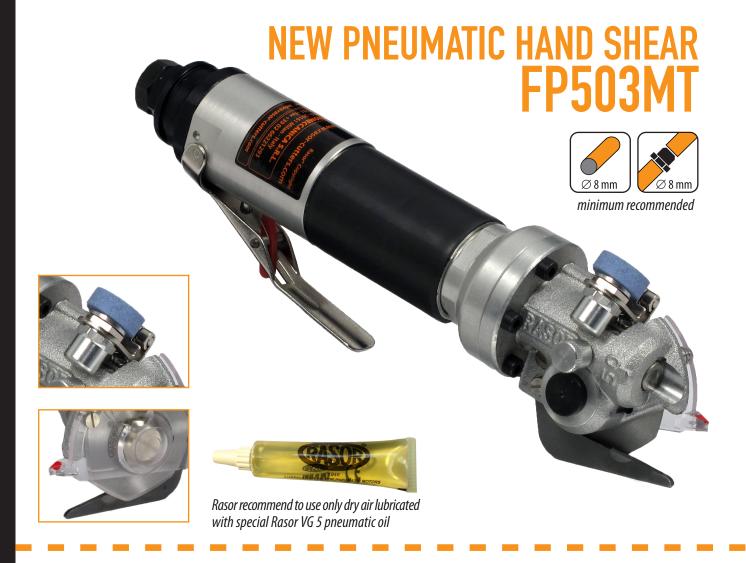

# FP503MT NEW PNEUMATIC HAND SHEAR

**FP503MT.** - The smallest and powerful pneumatic shear for edge trimming.

## WHAT'S NEW:

Central back-located air exhaust Integrated slim foot for edge trimming Integrated welded counterblade High manageability in 780 g

### **TECHNICAL DETAILS:**

Muffled turbine motor with central back-located air exhaust

6 bar nominal\* (± 1 bar) lubricated air supply **Air consumption:** 9 std liters/sec\*

**Power:** 350 W at nominal air supply conditions **Blade:** 50 mm with hard metal counterblade

Blade descr.: 50SHSS, 50 mm dia., 7-edge, HSS steel

Blade speed: 1900 r.p.m.\*

Cutting ability: up to 8 mm

Sound pressure: 72 dBe (EN ISO 15744)\* Vibration Level: 1,36 m/sec2 (ISO 8662)\*

Net weight: 780 g