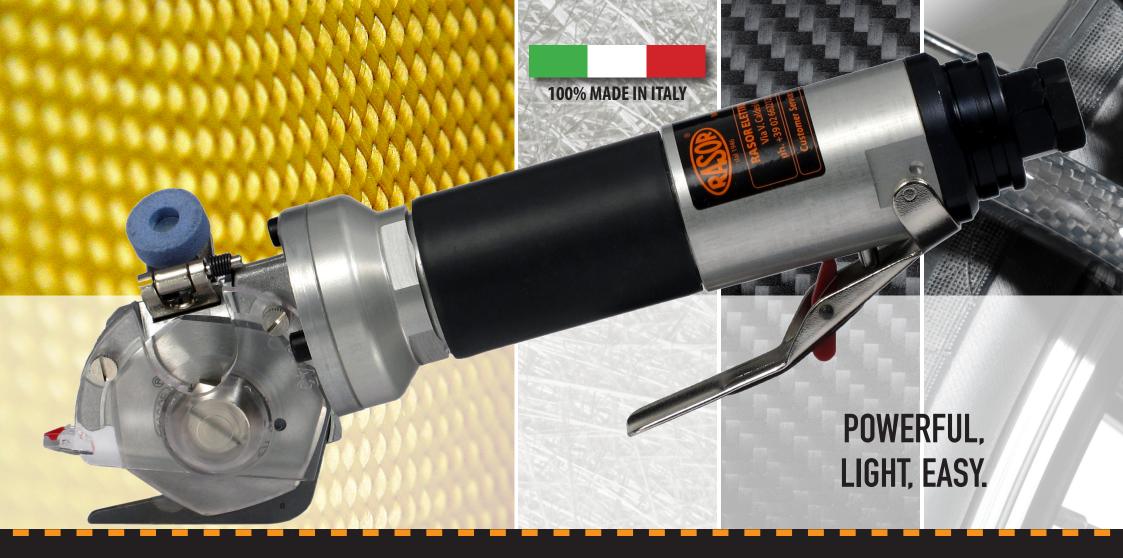

# FP503MT NEW PNEUMATIC HAND SHEAR

**FP503MT.** - The smallest and powerful pneumatic shear for edge trimming.

## WHAT'S NEW:

Central back-located air exhaust Integrated slim foot for edge trimming Integrated welded counterblade High manageability in 780 g

### **TECHNICAL DETAILS:**

Muffled turbine motor with central back-located air exhaust

6 bar nominal\* (± 1 bar) lubricated air supply **Air consumption:** 9 std liters/sec\*

**Power:** 350 W at nominal air supply conditions **Blade:** 50 mm with hard metal counterblade

Blade descr.: 50SHSS, 50 mm dia., 7-edge, HSS steel

Blade speed: 1900 r.p.m.\*

Cutting ability: up to 8 mm

Sound pressure: 72 dBe (EN ISO 15744)\* Vibration Level: 1,36 m/sec2 (ISO 8662)\*

Net weight: 780 g